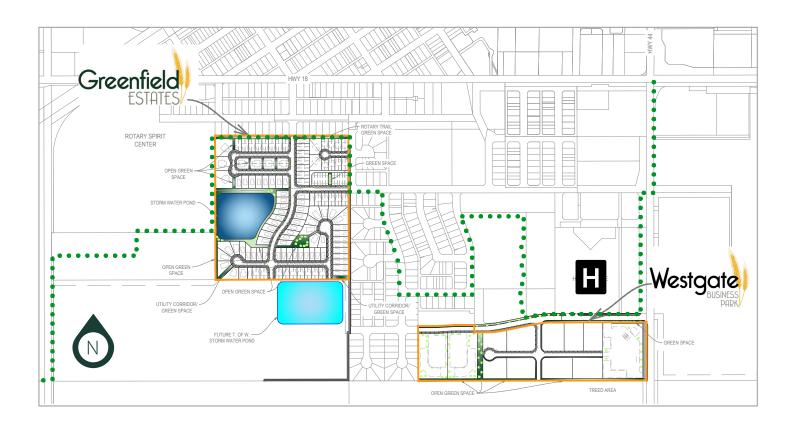

Westgate Business Parks' fully functioning community is located directly across from the Westlock Hospital and offers a unique blend of highway and mixed use professional, retail and light commercial lots. Westgate Business Park enables business owners, employers and workers the freedom to "Work - Live" in this well-designed community.

CMP Proposed Land Use:
Commercial Multi-Purpose

CH Proposed Land Use:
Highway Commercial

THIS DRAWING IS AN ARTISTS CONCEPTION
DEVELOPER HAS THE RIGHT TO MAKE MODIFICATIONS AND CHANGES

Greenfield Estates in Westlock, Alberta offers a new residential community to call home. A place one can enjoy the simple walking pleasures within Greenfield's natural environment or meander over to Westgate Business Park for a cup of coffee.

Where all walks of life can find the right lot to build that perfect home. Greenfield Estates offers a mix of single family homes, duplexes and town homes.

20%
GREEN SPACE

Total Outline Plan Area Green Space: 2.80 ha (6.92 acres)