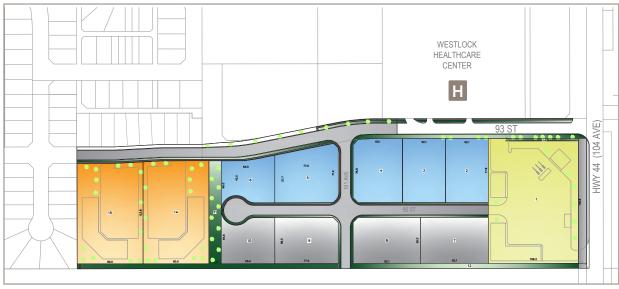

Westgate Business Parks' fully functioning community is located directly across from the Westlock Hospital and offers a unique blend of highway and mixed use professional, retail and light commercial lots. Westgate Business Park enables business owners, employers and workers the freedom to "Work - Live" in this well-designed community.

The possibilities are endless for great opportunities and interactions to arise. Where it is comfortable to say hi to a neighbor or move on to work.

R-3 Proposed Land Use:
High Density Residential

IL Proposed Land Use:
Industrial Light

CMP Proposed Land Use:
Commercial Multi-Purpose

CH Proposed Land Use:
Highway Commercial

THIS DRAWING IS AN ARTISTS CONCEPTION
DEVELOPER HAS THE RIGHT TO MAKE MODIFICATIONS AND CHANGES

Greenfield Estates in Westlock, Alberta offers a new residential community to call home. A place one can enjoy the simple walking pleasures within Greenfield's natural environment or meander over to Westgate Business Park for a cup of coffee.