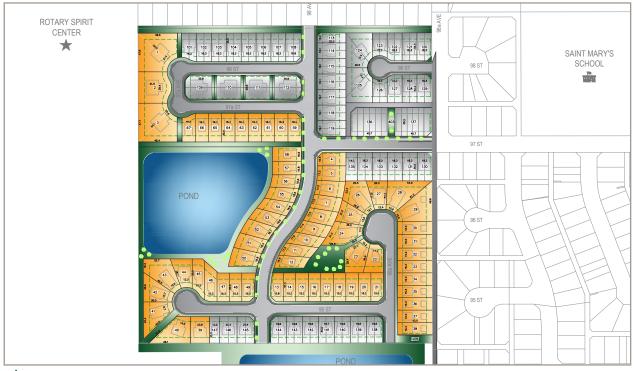

CMP Proposed Land Use:
Commercial Multi-Purpose

CH Proposed Land Use:
Highway Commercial

THIS DRAWING IS AN ARTISTS CONCEPTION
DEVELOPER HAS THE RIGHT TO MAKE MODIFICATIONS AND CHANGES

Greenfield Estates in Westlock, Alberta offers a new residential community to call home. A place one can enjoy the simple walking pleasures within Greenfield's natural environment or meander over to Westgate Business Park for a cup of coffee.

Where all walks of life can find the right lot to build that perfect home. Greenfield Estates offers a mix of single family homes, duplexes and town homes.

20%
GREEN SPACE

Total Outline Plan Area Green Space: 2.80 ha (6.92 acres)