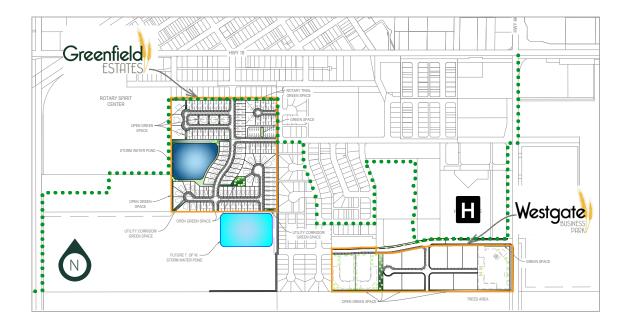

## WESTGATE BUSINESS PARK AND GREENFIELD ESTATES

Our vision for Westlock Alberta is to create communities that stand the test of time, leaving a legacy for future generations to come. As developers, we have an opportunity to create sustainable and innovative communities by paying attention to the finer details of planning and design – while continually caring and thinking about individuals and keeping their lifestyles in mind.

Westgate Business Parks' fully functioning community is located directly across from the Westlock Hospital and offers a unique blend of highway and mixed use professional, retail and light commercial lots. Westgate Business Park enables business owners, employers and workers the freedom to "Work - Live" in this well-designed community.

THIS DRAWING IS AN ARTISTS CONCEPTION
DEVELOPER HAS THE RIGHT TO MAKE MODIFICATIONS AND CHANGES

Greenfield Estates in Westlock, Alberta offers a new residential community to call home. A place one can enjoy the simple walking pleasures within Greenfield's natural environment or meander over to Westgate Business Park for a cup of coffee.

Where all walks of life can find the right lot to build that perfect home. Greenfield Estates offers a mix of single family homes, duplexes and town homes.

20%
GREEN SPACE

Total Outline Plan Area Green Space: 2.80 ha (6.92 acres)